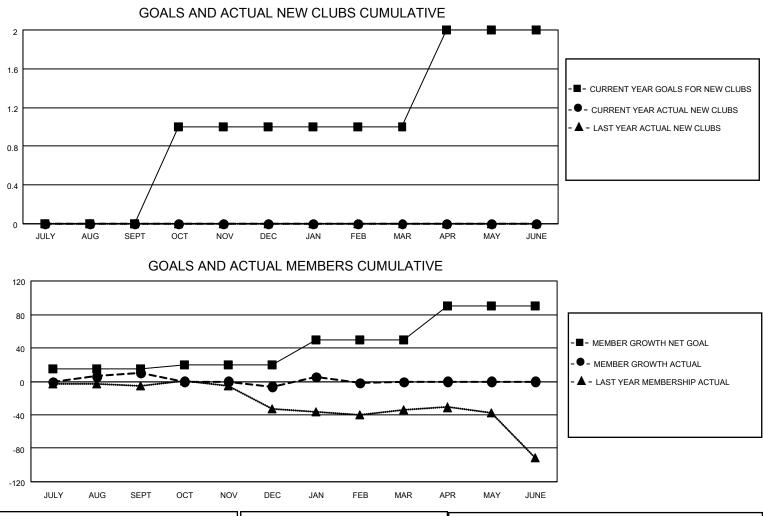

## LOCATION MICHIGAN

District 11 D1

Results as of: 3/31/2022

| Clubs                 |               |           |               | Members               |                        |                         |                                                    |
|-----------------------|---------------|-----------|---------------|-----------------------|------------------------|-------------------------|----------------------------------------------------|
| RESULTS FOR 2021-2022 |               |           |               | RESULTS FOR 2021-2022 |                        |                         |                                                    |
| QUARTER               | NEW CLUB GOAL | NEW CLUBS | DROPPED CLUBS | QUARTER MEM           | BER GROWTH NET<br>GOAL | MEMBER GROWTH<br>ACTUAL | DROPPED<br>MEMBERS ACTUAL<br>(including transfers) |
| JULY/AUG/SEPT         | 0             | 0         | 0             | JULY/AUG/SEPT         | 15                     | 32                      | 15                                                 |
| OCT/NOV/DEC           | 1             | 0         | 1             | OCT/NOV/DEC           | 5                      | 40                      | 40                                                 |
| JAN/FEB/MAR           | 0             | 0         | 0             | JAN/FEB/MAR           | 30                     | 32                      | 22                                                 |
| APR/MAY/JUNE          | 1             | 0         | 0             | APR/MAY/JUNE          | 40                     | 0                       | 0                                                  |